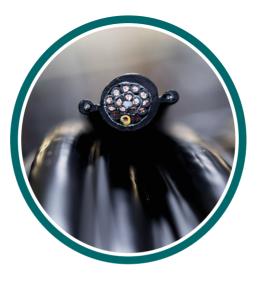

# Spiral cable

Do you need technical advice with a custom-made solution for your application? Just contact us. You can find a selection of our special spiral designs here:

Double-spiral cable

Hose spiral

Multiple spirals

Twin cable

Tapered spirals

Spiral cable with integrated PA sleeves

Special Manufacture

We manufacture to a sample, specifications or a drawing, according to your requirements. In this case we process purchased parts or components provided by you.