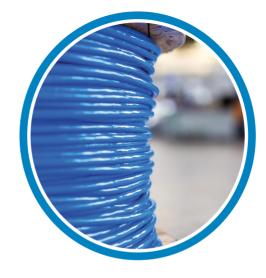

### PUR cables

Our PUR cables increase safety on your construction site. You get our PUR cables in various colors such as yellow, orange, red, blue or green – each one directly from our warehouse with short delivery times and already from small quantities.