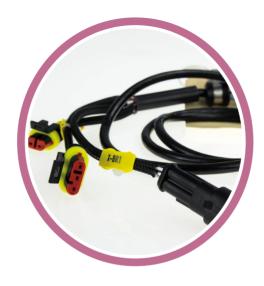

### Drag chain cables

The Semoflex® Roboschlepp® designed from us is based on many years of experience and extensive technical knowledge. Due to their multi-sided properties, the cables are also suitable for applications in smaller drag chains.