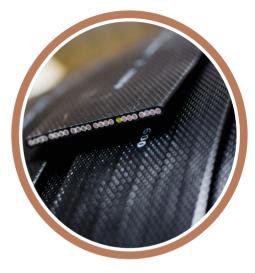

# Flat cables

If it has to be flexible and space saving, our flat cables come to the fore. They are suitable for power and control lines. We have cables available exstock which are shielded, cables featuring carrier elements as well as cables as combination versions.