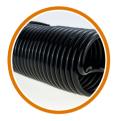

### PUR cables

Our PUR cables increase safety on your construction site. You get our PUR cables in various colors such as yellow, orange, red, blue or green – each one directly from our warehouse with short delivery times and already from small quantities.