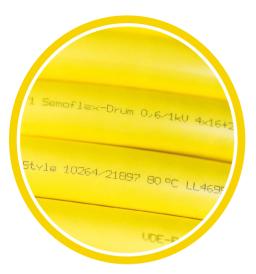

### **Reeling cables**

We developed out Semoflex® Drum for outdoors use. By using new materials we have been able to achieve a considerable reduction in weight and diameter, as well as longer service lives than traditional reeling cables.