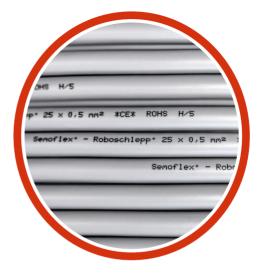

# part number Semoflex®

UV resistance Semoflex Imprint Roboschlepp® RAL Straight ends textile Maximum temperature Electronic cables UL wrapping 2 Standard S Spiral length Tensile strength Assembly guidelines VDE Bending sw radius mm

Do you already know our brand Semoflex®? It symbolizes long product life and thus reliability.